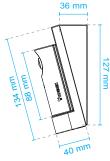

| ONVIF                       | Supported, specification available at www. onvif.org                                                                                            |
|-----------------------------|-------------------------------------------------------------------------------------------------------------------------------------------------|
| Intelligent Video           |                                                                                                                                                 |
| Video Motion Detection      | Five-window video motion detection                                                                                                              |
| VCA                         | Line crossing detection, field detection,<br>loitering detection<br>*Available per project request                                              |
| Alarm and Event             |                                                                                                                                                 |
| Alarm Triggers              | Motion detection, manual trigger,<br>periodical trigger, system boot, recording<br>notification, camera tampering detection,<br>audio detection |
| Alarm Events                | Event notification using HTTP, SMTP, FTP<br>and NAS server<br>File upload via HTTP, SMTP, FTP and NAS<br>server                                 |
| General                     |                                                                                                                                                 |
| Connectors                  | RJ-45 for Network/PoE connection                                                                                                                |
| LED Indicator               | System power and status indicator                                                                                                               |
| Power Input                 | IEEE 802.3af PoE Class 2                                                                                                                        |
| Power Consumption           | Max. 2.01 W                                                                                                                                     |
| Dimensions                  | 28 mm (D) x 50 mm (W) x 88 mm (H)<br>(Body only)<br>40 mm (D) x 58 mm(W) x 127 mm (H)<br>(Tilt Mount)                                           |
| Weight                      | Net: 66.7 g                                                                                                                                     |
| Safety Certifications       | CE, LVD, FCC Class B, VCCI, C-Tick                                                                                                              |
| Operating Temperature       | 0°C ~ 40°C (32°F ~ 104°F)                                                                                                                       |
| Humidity                    | 90%                                                                                                                                             |
| Warranty                    | 24 months                                                                                                                                       |
| System Requirements         |                                                                                                                                                 |
| Operating System            | Microsoft Windows 7/Vista/XP/2000/8                                                                                                             |
| Web Browser                 | Mozilla Firefox 7~43 (streaming only)<br>Internet Explorer 7/8/9/10/11                                                                          |
| Other Players               | VLC: 1.1.11 or above<br>QuickTime: 7 or above                                                                                                   |
| <b>Included Accessories</b> |                                                                                                                                                 |
| Others                      | Quick installation guide, warranty card, camera stand, screw pack                                                                               |
| Dimensions                  |                                                                                                                                                 |