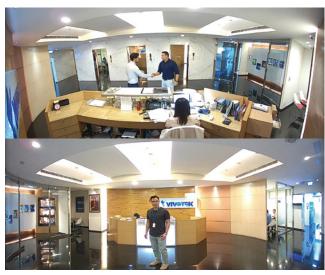

180° Panoramic View

## 2MP · 180° Panoramic View · Compact Size · Smart Stream II

VIVOTEK's CC8160 is a low profile network camera especially designed for 180° panoramic indoor surveillance. The unique design makes it a great choice for retail, convenience stores, hotels, classrooms, and offices. The 180° panoramic view in 1080P provides amazing situational surveillance coverage. The unique mounting design facilitates easy installation on a wall, or counter to capture faces at eye level. A built-in microphone further increases the level of surveillance while recording sound within a 5 meter radius.