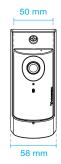

| ONVIF                       | Supported, specification available at www. onvif.org                                                                                            |
|-----------------------------|-------------------------------------------------------------------------------------------------------------------------------------------------|
| Intelligent Video           |                                                                                                                                                 |
| Video Motion Detection      | Five-window video motion detection                                                                                                              |
| VCA                         | Line crossing detection, field detection,<br>loitering detection<br>*Available per project request                                              |
| Alarm and Event             |                                                                                                                                                 |
| Alarm Triggers              | Motion detection, manual trigger,<br>periodical trigger, system boot, recording<br>notification, camera tampering detection,<br>audio detection |
| Alarm Events                | Event notification using HTTP, SMTP, FTP<br>and NAS server<br>File upload via HTTP, SMTP, FTP and NAS<br>server                                 |
| General                     |                                                                                                                                                 |
| Connectors                  | RJ-45 for Network/PoE connection                                                                                                                |
| LED Indicator               | System power and status indicator                                                                                                               |
| Power Input                 | IEEE 802.3af PoE Class 2                                                                                                                        |
| Power Consumption           | Max. 2.01 W                                                                                                                                     |
| Dimensions                  | 28 mm (D) x 50 mm (W) x 88 mm (H)<br>(Body only)<br>40 mm (D) x 58 mm(W) x 127 mm (H)<br>(Tilt Mount)                                           |
| Weight                      | Net: 66.7 g                                                                                                                                     |
| Safety Certifications       | CE, LVD, FCC Class B, VCCI, C-Tick                                                                                                              |
| Operating Temperature       | 0°C ~ 40°C (32°F ~ 104°F)                                                                                                                       |
| Humidity                    | 90%                                                                                                                                             |
| Warranty                    | 24 months                                                                                                                                       |
| System Requirements         |                                                                                                                                                 |
| Operating System            | Microsoft Windows 7/Vista/XP/2000/8                                                                                                             |
| Web Browser                 | Mozilla Firefox 7~43 (streaming only)<br>Internet Explorer 7/8/9/10/11                                                                          |
| Other Players               | VLC: 1.1.11 or above<br>QuickTime: 7 or above                                                                                                   |
| <b>Included Accessories</b> |                                                                                                                                                 |
| Others                      | Quick installation guide, warranty card, camera stand, screw pack                                                                               |
| Dimensions                  |                                                                                                                                                 |