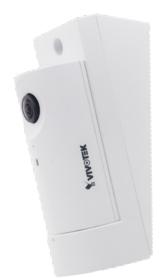

## 2MP · 180° Panoramic View · Compact Size · Smart Stream II

VIVOTEK's CC8160 is a low profile network camera especially designed for 180° panoramic indoor surveillance. The unique design makes it a great choice for retail, convenience stores, hotels, classrooms, and offices. The 180° panoramic view in 1080P provides amazing situational surveillance coverage. The unique mounting design facilitates easy installation on a wall, or counter to capture faces at eye level. A built-in microphone further increases the level of surveillance while recording sound within a 5 meter radius.

## **Key Features**

- · 2-Megapixel CMOS Sensor
- · 180° Horizontal Panoramic View
- · Compact, Low-Profile Design
- · 30 fps @ 1920x1080
- · Real-time H.264 and MJPEG Compression (Dual Codec)
- · Built-in 802.3af Compliant PoE
- · Smart Stream II to Optimize Bandwidth Efficiency
- · WDR Enhanced
- Supports ONVIF Standard to Simplify Integration and Enhance Interoperability
- · Built-in Microphone